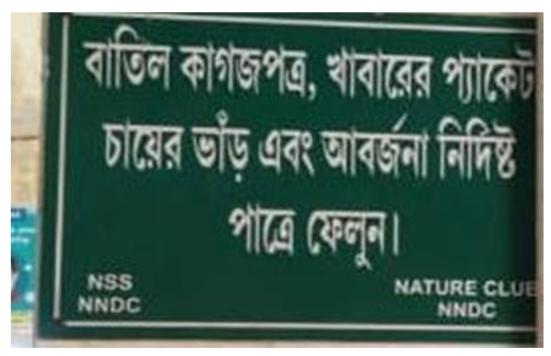

## (Facilities for the management of degradable and nondegradable waste)

To manage the different types of degradable and non-degradable waste, separate waste bins (Green & Blue) have been placed in all floors of the College building for segregation of bio-degradable and non-bio-degradable wastes. This practice is sincerely followed in the college premises for the disposal of different types of waste.

## **Segretion of Waste**